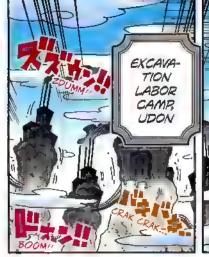

#### Story . あらすじ・

After two years of hard training, the Straw Hat pirates are back together, first at the Sabaody Archipelago and then through Fish-Man Island to their next stage: the New World!!

Luffy and crew disembark on Wano for the purpose of defeating Kaido, one of the Four Emperors. They begin to recruit allies for a raid in two weeks' time, but Kaido's sudden appearance leads to Luffy's defeat. Luffy is sent to the excavation labor camp while the rest of the crew is spotted by Kajdo's underlings and have to go on the run!